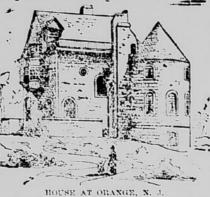

## RURAL ARCHITECTURE.

Sketches of Two Picturesque Homes in New Jersey.

Time out of mind the three ground floor requisites of an American house have been kitchen, dining room and parlor. The changes that have been sung on these three essentials to give them variety in shape, arrangement and coloring are infinite.

A picasant example is the one in the illustration. A striking looking house it is, with its brick walls and Roman tower. If one might venture a criticism, it would be that the tower would have been much more effective if it had been carried a story higher, and the grannt, factory like chimmey beside it been put inside instead of outside. Still it is pieturesque as it is with its hint of Rhine castles and dungeon keep

A unique feature and the most attractive of all is the round dining room on the ground floor of the tower. It suggests a great round table in the center, like King Arthur's, and romance and legend without end. The windows in this tower dining room command views from three points of the compass.

Above the dining room, upon the floor, is a beautiful round tower bedroom. On the second floor there are four rooms and a hall, while the attic furnishes still further manison is used in the walls. By way of ring-ing changes within the narrow limits of be the general desire; to make a trip to the