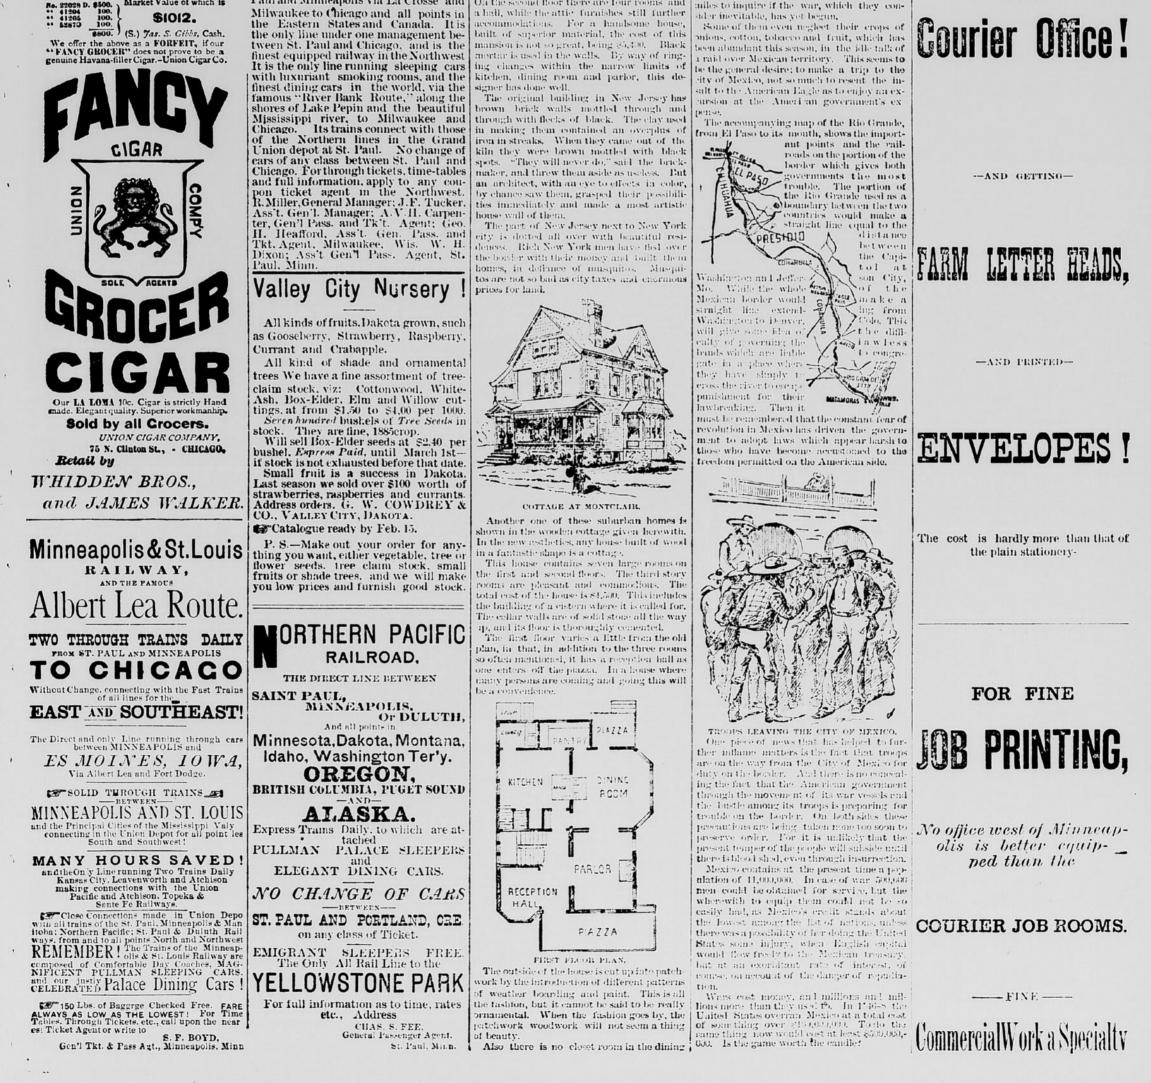

## RURAL ARCHITECTURE.

Sketches of Two Picturesque Homes in New Jersey.

Time out of mind the three ground floor requisites of an American house have been kitchen, dining room and parlor. The changes that have been sung on these three essentials to give them variety in shape, arrangement and coloring are infinite.

A picasant example is the one in the illustration. A striking looking house it is, with its brick walls and Roman tower. If one might venture a criticism, it would be that the tower would have been much more effective if it had been carried a story higher, and the grannt, factory like chimmey beside it been put inside instead of outside. Still it is pieturesque as it is with its hint of Rhine castles and dungeon keep

A unique feature and the most attractive of all is the round dining room on the ground floor of the tower. It suggests a great round table in the center, like King Arthur's, and romance and legend without end. The windows in this tower dining room command views from three points of the compass.

Above the dining room, upon the floor, is a beautiful round tower bedroom. On the second floor there are four rooms and a hall, while the attic furnishes still further manison is used in the walls. By way of ring-ing changes within the narrow limits of be the general desire; to make a trip to the